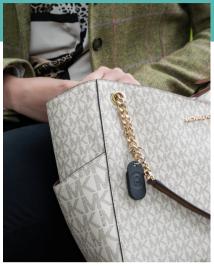

## **About**

Our Pick Guardian alarm offers a way to provide extra peace of mind to those concerned with their safety - with a quick, effective and discreet way to get emergency help to their location, fast.

Watch to learn more

Bluetooth button activates alarm on smartphone when up to 15m away

All audio recorded at point of operator connection, to be used as evidence if necessary

Technology already used to keep 1000s of high-risk employees around the UK safe.