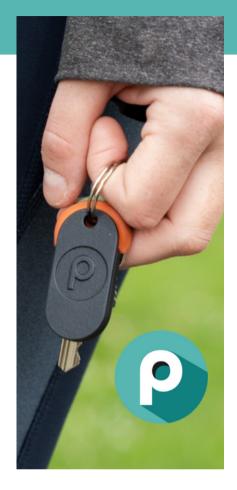

## **About**

Our Pick Guardian alarm offers a way to provide extra peace of mind to those concerned with their safety - with a quick, effective and discreet way to get emergency help to their location, fast.

Watch to learn more

Bluetooth button activates alarm on smartphone when up to 15m away

All audio recorded at point of operator connection, to be used as evidence if necessary

Technology already used to keep 1000s of high-risk employees around the UK safe.